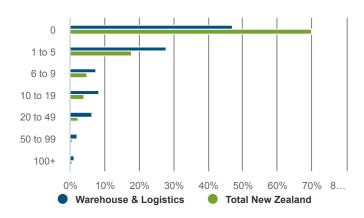

## Warehouse & Logistics

#### **NEW ZEALAND**

How many people worked in the sector in 2024?

# **13,722** filled jobs

0.5% of 2,807,834 in New Zealand



CHANGE P.A
Warehouse & Logistics
Total New Zealand

2019-2024 2025-2030 1.1% 1.8% 1.9% 1.5%

#### What regions do people work in?



How many businesses were in the sector in 2024?

# 1,712 business units

0.3% of 649,179 in New Zealand



## What were the top 5 occupations in 2024?

# 4,674 jobs: top 5 occupations

34.1% of total Warehouse & Logistics in New Zealand

| OCCUPATION                      | <b>LEVEL 2024</b> | CHANGE |           |
|---------------------------------|-------------------|--------|-----------|
|                                 |                   | 19-24  | 25-30 (F) |
| Storeperson                     | 2,282             | 1.9%   | 1.7%      |
| Sales Representatives nec       | 691               | 0.3%   | 1.8%      |
| Import-Export Clerk             | 681               | -1.4%  | 1.2%      |
| Despatching and Receiving Clerk | 551               | -1.4%  | -0.2%     |
| Sales and Marketing Manager     | 468               | 1.4%   | 2.7%      |

How many people are likely to be in new roles in t