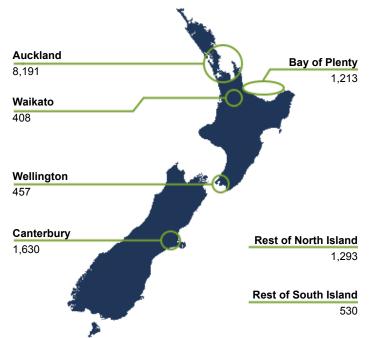

#### What regions do people work in?

How many businesses were in the sector in 2024?