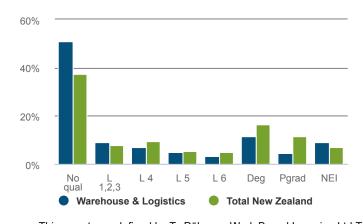

f-employment rate Total New Zealand: 15.5%

# 30% 20% 10% 00 02 04 06 08 10 12 14 16 18 20 22 24 — Warehouse & Logistics — Total New Zealand

#### How productive was the sector in 2024?

# \$2,859m GDP

0.7% of New Zealand GDP

| CHANGE P.A            | 2019-2024 | 2014-2024 |
|-----------------------|-----------|-----------|
| Warehouse & Logistics | 4.1%      | 5.2%      |
| Total New Zealand     | 2.3%      | 3.0%      |

# \$218,251 GDP/FTE

**Total New Zealand: \$165,995 2.6%** P.A. change from 2019-2024.

Total New Zealand: 0.1%.

## What was the age profile of workers in 2018?



#### What was the ethnicity of workers in 2018?



## How many workers were female in 2024?

# **37.3%** female

Total New Zealand: 47.2%



#### What were the workers highest (post school) quals in 2018?



#### How many hours were spent working in 2018?