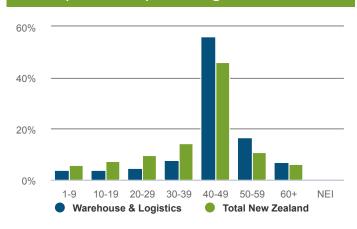

0% 10% 00 02 04 06 08 10 12 14 16 18 20 22 24 — Warehouse & Logistics — Total New Zealand

#### How productive was the sector in 2024?

# \$2,859m GDP

0.7% of New Zealand GDP

| CHANGE P.A            | 2019-2024 | 2014-2024 |
|-----------------------|-----------|-----------|
| Warehouse & Logistics | 4.1%      | 5.2%      |
| Total New Zealand     | 2.3%      | 3.0%      |

# \$218,251 GDP/FTE

**Total New Zealand: \$165,995 2.6%** P.A. change from 2019-2024.

Total New Zealand: 0.1%.

## What was the age profile of workers in 2018?



#### What was the ethnicity of workers in 2018?



## How many workers were female in 2024?

# **37.3%** female

Total New Zealand: 47.2%



#### What were the workers highest (post school) quals in 2018?



#### How many hours were spent working in 2018?