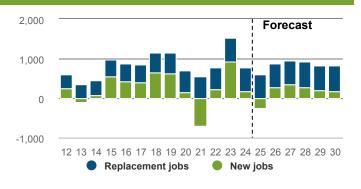

How many people are likely to be in new roles in the sector between now and 2030?

# 4,758 Total job openings

Total New Zealand: 944,753

#### Total job openings (2025-2030) consists of:

• New jobs: 1,021

• Net Replacement job openings: 3,737

New job openings come from growth in total employment. Replacement job openings estimate individuals leaving an occupation (eg, retirement), net of individuals entering an occupation (eg, returning from parental leave).