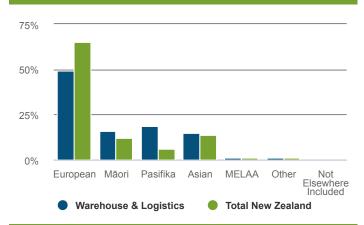

yed in 2024?

# 818 Self-employed

Workers in the Warehouse & Logistics are less likely to be self-employed than workers in New Zealand as a whole.

6.0% self-employment rate Total New Zealand: 15.5%

# 30% 20% 10% 00 02 04 06 08 10 12 14 16 18 20 22 24 — Warehouse & Logistics — Total New Zealand

#### How productive was the sector in 2024?

# \$2,859m GDP

0.7% of New Zealand GDP

| CHANGE P.A            | 2019-2024 | 2014-2024 |
|-----------------------|-----------|-----------|
| Warehouse & Logistics | 4.1%      | 5.2%      |
| Total New Zealand     | 2.3%      | 3.0%      |

# \$218,251 GDP/FTE

**Total New Zealand: \$165,995 2.6%** P.A. change from 2019-2024.

Total New Zealand: 0.1%.

## What was the age profile of workers in 2018?



#### What was the ethnicity of workers in 2018?



## How many workers were female in 2024?

# **37.3%** female

Total New Zealand: 47.2%



#### What were the workers highest (post school) quals in 2018?



#### How many hours were spent working in 2018?