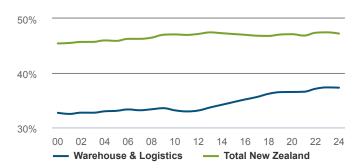

## How many workers were female in 2024?

# **37.3%** female

Total New Zealand: 47.2%