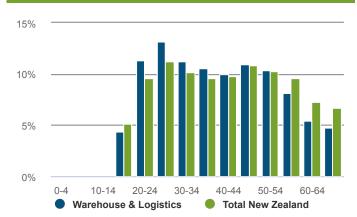

**NEW ZEALAND**

## How many people were self-employed in 2024?

# 818 Self-employed

Workers in the Warehouse & Logistics are less likely to be self-employed than workers in New Zealand as a whole.

6.0% self-employment rate Total New Zealand: 15.5%

# 30% 20% 10% 00 02 04 06 08 10 12 14 16 18 20 22 24 — Warehouse & Logistics — Total New Zealand

#### How productive was the sector in 2024?

# \$2,859m GDP

0.7% of New Zealand GDP

| CHANGE P.A            | 2019-2024 | 2014-2024 |
|-----------------------|-----------|-----------|
| Warehouse & Logistics | 4.1%      | 5.2%      |
| Total New Zealand     | 2.3%      | 3.0%      |

# \$218,251 GDP/FTE

**Total New Zealand: \$165,995 2.6%** P.A. change from 2019-2024.

Total New Zealand: 0.1%.

## What was the age profile of workers in 2018?



#### What was the ethnicity of workers in 2018?



## How many workers were female in 2024?

# **37.3%** female

Total New Zealand: 47.2%



#### What were the workers highest (post school) quals in 2018?



#### How many hours were spent working in 2018?