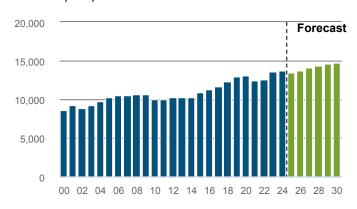

#### **NEW ZEALAND**

How many people worked in the sector in 2024?

# **13,722** filled jobs

0.5% of 2,807,834 in New Zealand

CHANGE P.A
Warehouse & Logistics
Total New Zealand

2019-2024 2025-2030 1.1% 1.8% 1.9% 1.5%