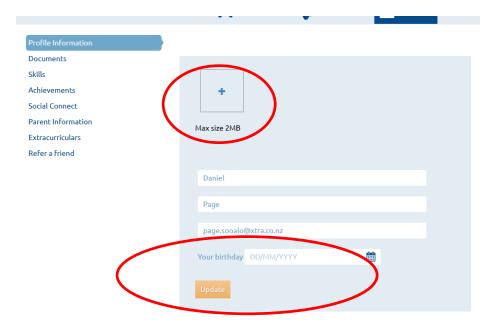

5.) Upload your pic and complete 'your Birthday' under the Profile Information section

- 6.) In the Title section, choose NZ Rally Applicant in the dropdown option
- 7.) Ensure in the **Documents** section that you upload a word doc outlining:
  - Full Name
  - Email & Phone Number
  - Address
  - Current education/job/career
  - > Any relevant rally experience/ background
  - Why you want to be selected to be involved in the Hyundai Rally Coromandel team