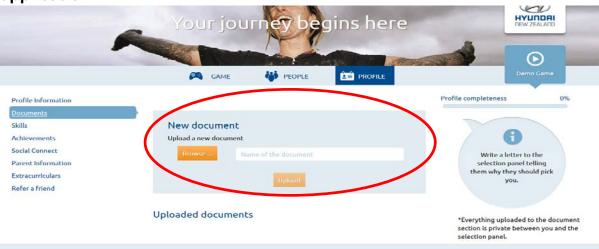

5.) Upload your pic and complete 'your Birthday' under the Profile Information section

- 6.) In the Title section, choose NZ Rally Applicant in the dropdown option
- 7.) Ensure in the **Documents** section that you upload a word doc outlining:
  - Full Name
  - Email & Phone Number
  - Address
  - Current education/job/career
  - > Any relevant rally experience/ background
  - Why you want to be selected to be involved in the Hyundai Rally Coromandel team