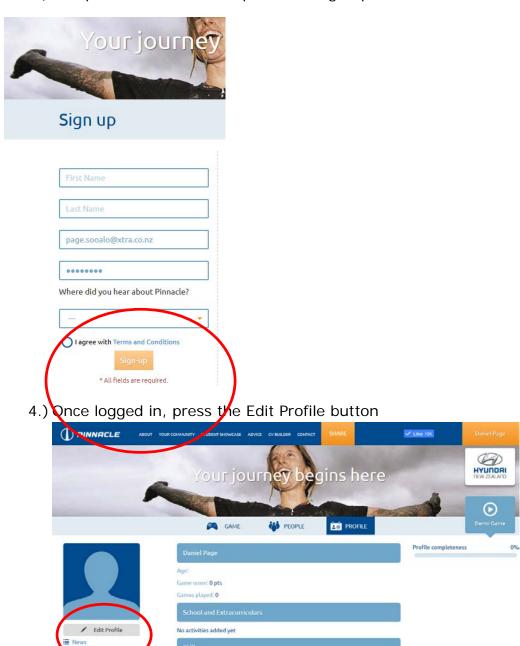

## Opens 1 November 2017 and winner is announced 16<sup>th</sup> November

- 1.) Visit <a href="https://www.pinnacleprogramme.co.nz">www.pinnacleprogramme.co.nz</a>
- 2.) Click the yellow Register Now button
- 3.) Complete all the fields required for Sign up